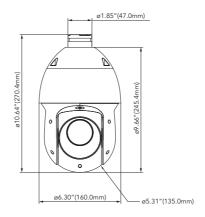

# Network Speed Dome & PTZ Camera Installation Guide



#### Contents



#### 2 Dimensions



# 3 Warning/Safety Precaution



### 4 Interface



| 9   | 10  | Baud Rate<br>9600bps<br>4800bps |  |  |
|-----|-----|---------------------------------|--|--|
| OFF | OFF |                                 |  |  |
| ON  | OFF |                                 |  |  |
| OFF | ON  | 2400bps                         |  |  |
| ON  | ON  | 1200bpc                         |  |  |

| 11  | 12  | HD/SD Video Mode |
|-----|-----|------------------|
| OFF | OFF | HD               |
| ON  | OFF | /                |
| OFF | ON  | /                |
| ON  | ON  | SD               |

| Address | 1   | 2   | 3   | 4   | 5   | 6   | 7   | 8   |
|---------|-----|-----|-----|-----|-----|-----|-----|-----|
| 0       | OFF |
| 1       | ON  | OFF |
| 2       | OFF | ON  | OFF | OFF | OFF | OFF | OFF | OFF |