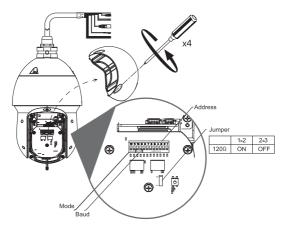

### 4 Interface

| 9   | 10  | Baud Rate<br>9600bps<br>4800bps |  |  |
|-----|-----|---------------------------------|--|--|
| OFF | OFF |                                 |  |  |
| ON  | OFF |                                 |  |  |
| OFF | ON  | 2400bps                         |  |  |
| ON  | ON  | 1200bpc                         |  |  |

| 11  | 12  | HD/SD Video Mode |
|-----|-----|------------------|
| OFF | OFF | HD               |
| ON  | OFF | /                |
| OFF | ON  | /                |
| ON  | ON  | SD               |

| Address | 1   | 2   | 3   | 4   | 5   | 6   | 7   | 8   |
|---------|-----|-----|-----|-----|-----|-----|-----|-----|
| 0       | OFF |
| 1       | ON  | OFF |
| 2       | OFF | ON  | OFF | OFF | OFF | OFF | OFF | OFF |
| 3       | ON  | ON  | OFF | OFF | OFF | OFF | OFF | OFF |
| 4       | OFF | OFF | ON  | OFF | OFF | OFF | OFF | OFF |
| 5       | ON  | OFF | ON  | OFF | OFF | OFF | OFF | OFF |
| 6       | OFF | ON  | ON  | OFF | OFF | OFF | OFF | OFF |
| 7       | ON  | ON  | ON  | OFF | OFF | OFF | OFF | OFF |
| 8       | OFF | OFF | OFF | ON  | OFF | OFF | OFF | OFF |
|         |     |     |     |     |     |     |     |     |
| 254     | OFF | ON  |
| 255     | ON  |