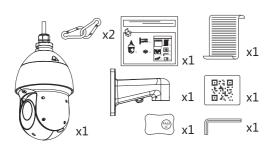

# Network Speed Dome & PTZ Camera Installation Guide



#### Contents



#### 2 Dimensions



# 3 Warning/Safety Precaution



### 4 Interface



| 9   | 10  | Baud Rate<br>9600bps<br>4800bps |  |  |
|-----|-----|---------------------------------|--|--|
| OFF | OFF |                                 |  |  |
| ON  | OFF |                                 |  |  |
| OFF | ON  | 2400bps                         |  |  |
| ON  | ON  | 1200bpc                         |  |  |

| 11  | 12  | HD/SD Video Mode |
|-----|-----|------------------|
| OFF | OFF | HD               |
| ON  | OFF | /                |
| OFF | ON  | /                |
| ON  | ON  | SD               |

| Address | 1   | 2   | 3   | 4   | 5   | 6   | 7   | 8   |
|---------|-----|-----|-----|-----|-----|-----|-----|-----|
| 0       | OFF |
| 1       | ON  | OFF |
| 2       | OFF | ON  | OFF | OFF | OFF