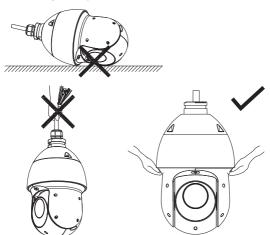

# Network Speed Dome & PTZ Camera Installation Guide



#### Contents



#### 2 Dimensions



# 3 Warning/Safety Precaution



### 4 Interface



| 9   | 10  | Baud Rate<br>9600bps<br>4800bps |  |  |
|-----|-----|---------------------------------|--|--|
| OFF | OFF |                                 |  |  |
| ON  | OFF |                                 |  |  |
| OFF | ON  | 2400bps                         |  |  |
| ON  | ON  | 1200bpc                         |  |  |

| 11  | 12  | HD/SD Video Mode |
|-----|-----|------------------|
| OFF | OFF | HD               |
| ON  | OFF | /                |
| OFF | ON  | /                |
| ON  | ON  | SD               |

| Address | 1   | 2   | 3   | 4   | 5   | 6   | 7   | 8   |
|---------|-----|-----|-----|-----|-----|-----|-----|-----|
| 0       | OFF |
| 1       | ON  | OFF |
| 2       | OFF | ON  | OFF | OFF | OFF | OFF | OFF | OFF |
| 3       | ON  | ON  | OFF | OFF